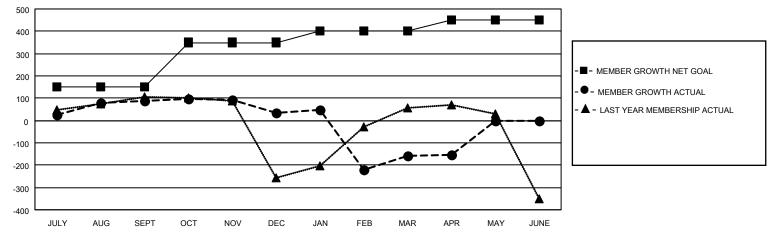

## GOALS AND ACTUAL MEMBERS CUMULATIVE

| DROPPED CLUBS: 17  |     | 85 CLUBS OF 212 ADDED 1 OR MORE | GENDER DISTRIBUTION        |                |       |
|--------------------|-----|---------------------------------|----------------------------|----------------|-------|
|                    |     | NEW MEMBERS                     | MALE 4,059 (71.069         |                |       |
|                    |     |                                 | FEMALE                     | 1,653 (28.94%) |       |
| DROPPED MEMBERS    |     |                                 |                            |                |       |
| DECEASED           | 17  | CLICK HERE FOR CUMULATIVE       | TOTAL FAMILY UNIT MEMBERS  |                | 1,867 |
| CLUB CANCELLED 260 |     | MEMBERSHIP DATA                 | FAMILY MEMBERS PAYING HALF |                |       |
| OTHER 322          |     |                                 |                            |                | 983   |
| TOTAL              | 599 |                                 | 10000                      |                |       |

## MONTHLY MEMBERSHIP PROGRESS REPORT

LOCATION INDIA District 3233E2 Results as of: 4/30/2021

| Clubs         |               |             |               | Members               |                        |                         |                                                    |  |
|---------------|---------------|-------------|---------------|-----------------------|------------------------|-------------------------|----------------------------------------------------|--|
|               | RESULTS FOR   | R 2020-2021 |               | RESULTS FOR 2020-2021 |                        |                         |                                                    |  |
| QUARTER       | NEW CLUB GOAL | NEW CLUBS   | DROPPED CLUBS | QUARTER MEM           | BER GROWTH NET<br>GOAL | MEMBER GROWTH<br>ACTUAL | DROPPED<br>MEMBERS ACTUAL<br>(including transfers) |  |
| JULY/AUG/SEPT | 5             | 2           | 0             | JULY/AUG/SEPT         | 150                    | 165                     | 62                                                 |  |
| OCT/NOV/DEC   | 5             | 3           | 0             | OCT/NOV/DEC           | 200                    | 155                     | 206                                                |  |
| JAN/FEB/MAR   | 7             | 1           | 17            | JAN/FEB/MAR           | 50                     | 212                     | 319                                                |  |
| APR/MAY/JUNE  | 3             | 0           | 0             | APR/MAY/JUNE          | 50                     | 15                      | 12                                                 |  |