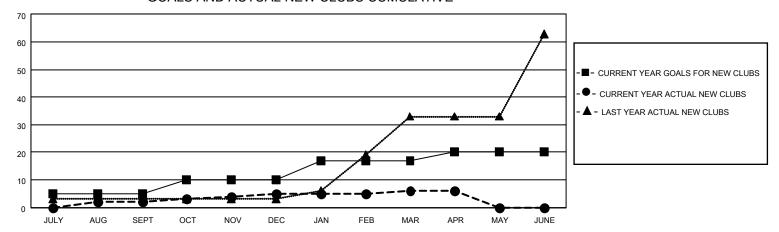

## GOALS AND ACTUAL NEW CLUBS CUMULATIVE

## MONTHLY MEMBERSHIP PROGRESS REPORT

LOCATION INDIA District 3233E2 Results as of: 4/30/2021

| Clubs         |               |             |               | Members               |                        |                         |                                                    |  |
|---------------|---------------|-------------|---------------|-----------------------|------------------------|-------------------------|----------------------------------------------------|--|
|               | RESULTS FOR   | R 2020-2021 |               | RESULTS FOR 2020-2021 |                        |                         |                                                    |  |
| QUARTER       | NEW CLUB GOAL | NEW CLUBS   | DROPPED CLUBS | QUARTER MEM           | BER GROWTH NET<br>GOAL | MEMBER GROWTH<br>ACTUAL | DROPPED<br>MEMBERS ACTUAL<br>(including transfers) |  |
| JULY/AUG/SEPT | 5             | 2           | 0             | JULY/AUG/SEPT         | 150                    | 165                     | 62                                                 |  |
| OCT/NOV/DEC   | 5             | 3           | 0             | OCT/NOV/DEC           | 200                    | 155                     | 206                                                |  |
| JAN/FEB/MAR   | 7             | 1           | 17            | JAN/FEB/MAR           | 50                     | 212                     | 319                                                |  |
| APR/MAY/JUNE  | 3             | 0           | 0             | APR/MAY/JUNE          | 50                     | 15                      | 12                                                 |  |